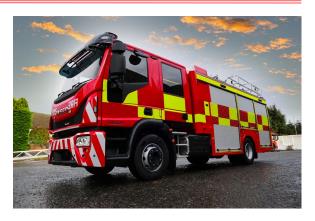

# **Medium Rescue Pump**

#### **Summary**

- Iveco Eurocargo 14t, 4x2, Euro 6 chassis.
- MLD Crew Cab for six crew.
- 1800-litre water tank capacity.
- Polypropylene copolymer bodywork superstructure.