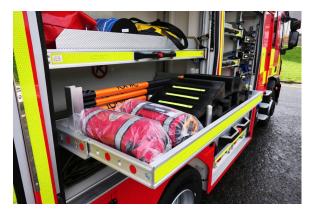

## **Body Specification**

- Clean cab solution with custom pod-locker BA stowage.
- Flush-style roller shutter doors and lighting.
- X6 side lockers with customer specific stowage arrangement.
- Rear pump bay locker.
- Over tank angled stowage tunnel for X4 suction hose.

#### **Accessories**

- GODIVA Prima 2000l/min twin pressure pump with Round the Pump Foam System.
- X2 high pressure hose reels to suit up to 55m of 22mm I/D hose.
- Manual hydrant to tank filling system.
- Bespoke equipment storage solutions.
- X3 roof beam gantries for main ladders.
- Roof mounted light mast with 2x combination flood/ spots.
- eCabControl system with 7" screen.
- Bespoke cab stowage unit for personal equipment.