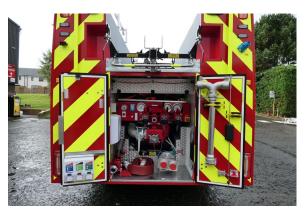

## **Body Specification**

- Clean cab solution with custom pod-locker BA stowage.
- Flush-style roller shutter doors and lighting.
- X6 side lockers with customer specific stowage arrangement.
- Rear pump bay locker.
- Over tank angled stowage tunnel for X4 suction hose.

#### **Accessories**

- GODIVA Prima 2000l/min twin pressure pump with Round the Pump Foam System.
- X2 high pressure hose reels to suit up to 55m of 22mm I/D hose.
- Manual hydrant to tank filling system.
- Bespoke equipment storage solutions.
- X3 roof beam gantries for main ladders.
- Roof mounted light mast with 2x combination flood/ spots.
- eCabControl system with 7" screen.
- Bespoke cab stowage unit for personal equipment.