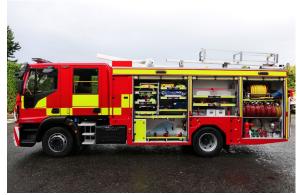

## **Body Specification**

- Clean cab solution with custom pod-locker BA stowage.
- Flush-style roller shutter doors and lighting.
- X6 side lockers with customer specific stowage arrangement.
- Rear pump bay locker.
- Over tank angled stowage tunnel for X4 suction hose.

#### **Accessories**

- GODIVA Prima 2000l/min twin pressure pump with Round the Pump Foam System.
- X2 high pressure hose reels to suit up to 55m of 22mm I/D hose.
- Manual hydrant to tank filling system.
- Bespoke equipment storage solutions.
- X3 roof beam gantries for main ladders.
- Roof mounted light mast with 2x combination flood/ spots.
- eCabControl system with 7" screen.
- Bespoke cab stowage unit for personal equipment.