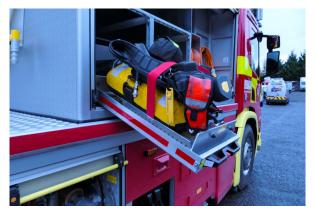

#### **Body Specification**

- Vario jacking safety system.
- Bodywork constructed using high-grade aluminium profiles.
- Integrated aluminium equipment lockers.
- X1 half height locker to O/S & N/S front of body.
- X2 low storage lockers on each side.
- Drainage for all equipment lockers.
- Front & rear access ladder to the main platform.
- Safety LED lighting integrated.