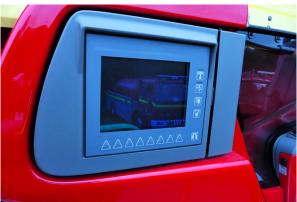

#### **Chassis Specification**

- GVW 32t.
- Allison 3000 automatic gearbox.
- Front and rear air suspension.
- Integrated eCabControl screen.