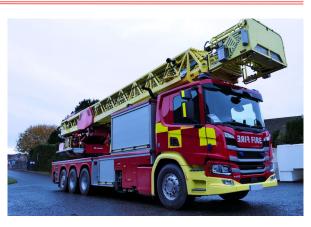

### Summary

- Scania 32t chassis.
- 64m Turntable Ladder.
- Day Cab.
- RC300 Rescue Cage for 3 persons.

## **Ladder Specification**

- Water/foam monitor with 2500 litre per minute water output attached to rescue cage.
- Magirus SkyBeam: Automatic activation of the headlights on the ladder set and the headlights in the Rescue Cage.
- Active ladder set stabilising system.
- Self-locking system in Rescue Cage.
- Wind indication device.
- Colour display on the main control stand with the ability to swivel out into working position.
- RE300 rescue lift for 3 persons.