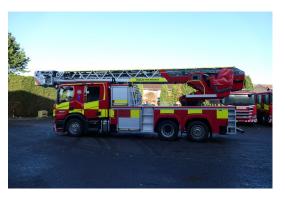

#### Summary

- Scania P280 CP14L 4x2 4750mm wheelbase.
- 32m Articulating Turntable Ladder.
- Rescue Cage RC-300 for 3 persons 300kg.
- Scania 18t Chassis.
- Telescopic articulated section from 3.7m to 4.9m.

### **Turntable Ladder Specification**

- Turntable ladder turret.
- Telescopic extension of articulated ladder section.
- Active ladder set stabilising system.
- Rescue cage RC300 for 3 persons or 300kg.
- Full colour camera at front wall of cage.
- Self-locking system in the Rescue Cage.
- Built-in ladder memory intelligence system to enable the ladder to replicate previous manoeuvres.
- Cage mounted floodlights (24v LED).
- Access platform to allow entry to cage with ladder on rest.