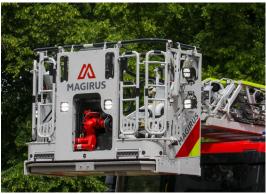

### **Turntable Ladder Specification**

- Turntable ladder turret.
- Telescopic extension of articulated ladder section.
- Active ladder set stabilising system.
- Rescue cage RC300 for 3 persons or 300kg.
- Full colour camera at front wall of cage.
- Self-locking system in the Rescue Cage.
- Built-in ladder memory intelligence system to enable the ladder to replicate previous manoeuvres.
- Cage mounted floodlights (24v LED).
- Access platform to allow entry to cage with ladder on rest.