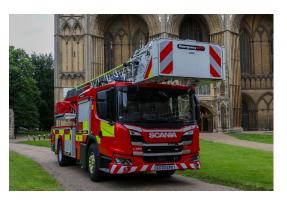

# E1 Magirus M32L- AT Turntable Ladder

#### Summary

- Scania P280 CP14L 4x2 4750mm wheelbase.
- 32m Articulating Turntable Ladder.
- Rescue Cage RC-300 for 3 persons 300kg.
- Scania 18t Chassis.
- Telescopic articulated section from 3.7m to 4.9m.